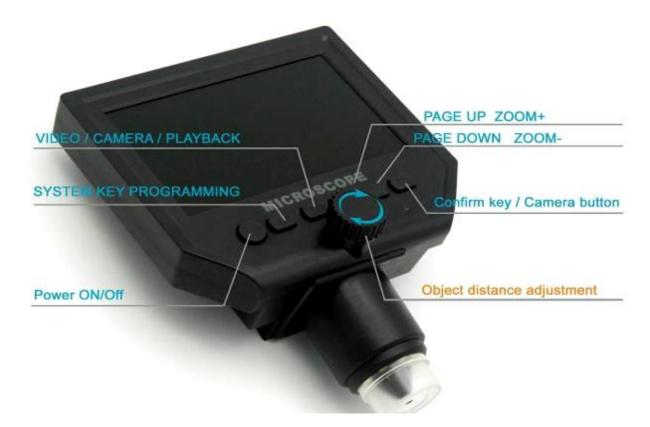

# **O**: Power On/Off

Press it once to turn on, press once again to turn off.

## **MENU:** Function setting key:

- 1. Resolution: 1080P, 720P, VGA
- 2. Date Tag: Displayed /Not displayed
- 3. Motion Detection: ON/OFF (When it's on it will start to record a video automatically, as soon as detecting something's moving .)
- 4. Cyclic Record : off /3 minutes /5 minutes /10 minutes.
- In the memory card is full, it will delete the first video and save the new video automatically.
- 5. Exposure value: +2.0 (0) -2.0
- 6. Format: Yse / NO
- 7. Language: 16 kinds of languages
- 8. Automatic shutdown: off, 1 minutes, 3 minutes,
- 9. Automatic turn off the LCD : off, 1,3,5 minutes
- 10. Factory Reset:Yes / No
- 11. Light source's frequency: 50HZ, 60HZ
- 12. Time setting: year, month, day, hours, minutes, seconds
- 13. Image rotating on / off
- 14. Light: on / off
- 15. Software version: V1.10

#### Mode button:

- 1. Recording Video mode:
- Taking Photos mode: (5M, 2M, 1.3M, VGA) press "OK" button for taking photos
- 3. Playback mode: delete, lock / unlock

Left button, right button, OK button (photo / video, open key)