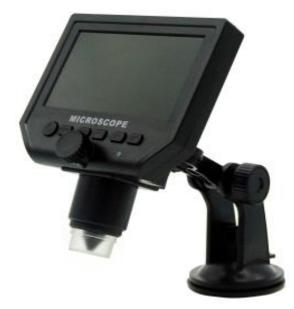

## **Portable LCD Digital Microscope** (G600)

#### Main parameters:

- 1: Pixel: HD 3 .6MP CCD
- 2: Display: 4.3 inches HD OLED display.
- 4: Magnification: 1-600X continuous magnification system.
- 5: Object distance: 15mm-- infinity
- 6: With built-in lithium battery, Continuous working for 6 hours .
- 7: Languages: English, Spanish, Russian, Korean, Japanese, Thai, Hebrew, Portuguese, German, French, Italy, Turkey, Czech, Poland, Traditional Chinese, simplified Chinese.