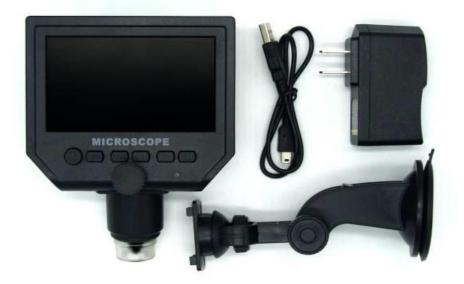

### **Accessories icon:**

Microscope, power supply, data line, multi functional support, user's manual.