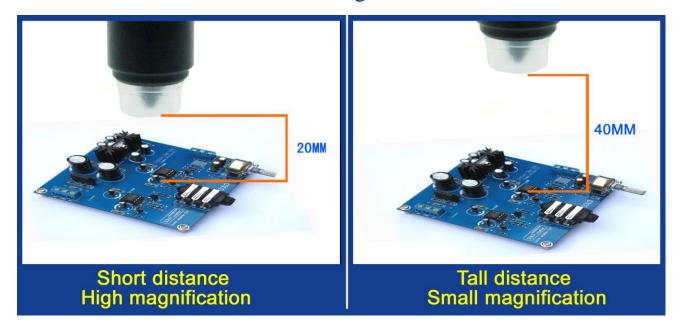

#### **Intelligent universal support**

The intelligent universal support is super light and powerful, can be adsorbed on the surface of glass/ceramic/marble/plastic board and others.

The silicone sucker will not leave marks on any surface.after long-term using, it can be cleaned by water when there's dust on the surface. The closest distance of microscope and the goal is 15mm, the magnifying time is the maximum , the magnifying time will be smaller as the distance increasing .