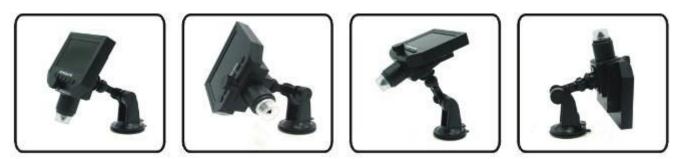

#### **Intelligent universal support**

The intelligent universal support is super light and powerful, can be adsorbed on the surface of glass/ceramic/marble/plastic board and others.

The silicone sucker will not leave marks on any surface.after long-term using, it can be cleaned by water when there's dust on the surface. The closest distance of microscope and the goal is 15mm, the magnifying time is the maximum , the magnifying time will be smaller as the distance increasing .