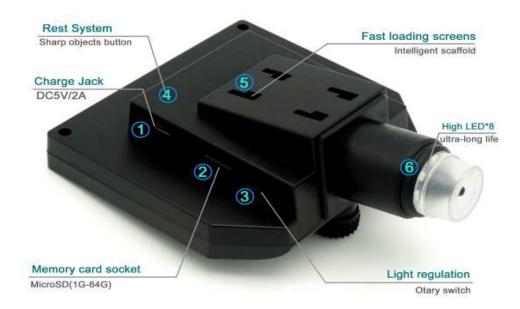

- 1: Power DC interface (5P MINI).
- 2: Memory card's socket (Micro SD), supporting 1-64GB.
- 3: Brightness Adjust button
- 4: REST button, restore the system.(If the machine can not work, please press the button with sharp objects to restart it.)
- 5: Fast loading 4 holes' bayonet, push the bracket's 4 claws into the bayonet, hearing "ka" once, it says the assemble is finished.
- 6: High brightness 8 LEDs, available for up to 100 thousand hours.