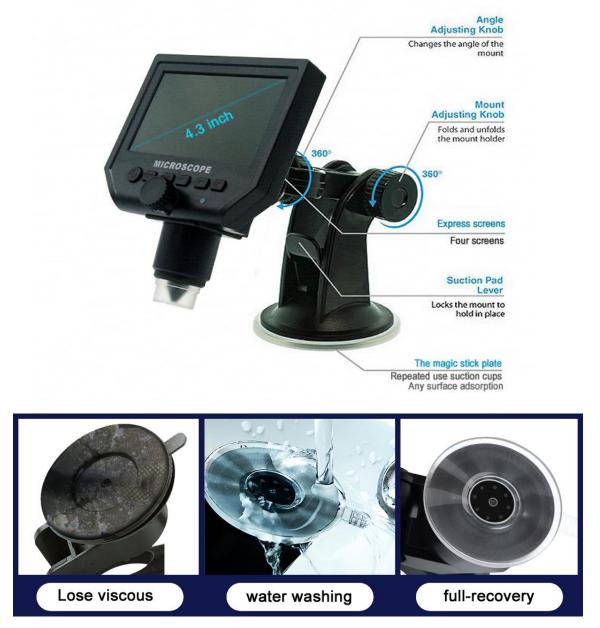

#### **Intelligent universal support**

The intelligent universal support is super light and powerful, can be adsorbed on the surface of glass/ceramic/marble/plastic board and others.

The silicone sucker will not leave marks on any surface.after long-term using, it can be cleaned by water when there's dust on the surface. The closest distance of microscope and the goal is 15mm, the magnifying time is the maximum , the magnifying time will be smaller as the distance increasing .