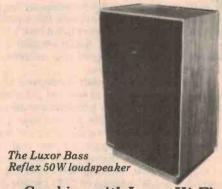

It looks as good as it sounds Finished in an elegant black design with aluminium trimmings, and a plastic lid that will stay open in any position.

Combine with Luxor Hi-Fi Speakers. Luxor have a large range of speakers - from the 50W Bass Reflex with a 25cm bass unit, dome tweeter and treble unit. To a 15W speaker with a 13cm drive unit and a 6.5cm treble unit.