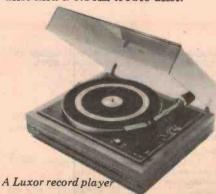

And Luxor record players Luxor record players feature an exclusive system for mounting and balancing the pick-up arm. A magnetic dynamic cartridge with adjustable stylus pressure. And a 16-pole synchronous motor and belt drive.