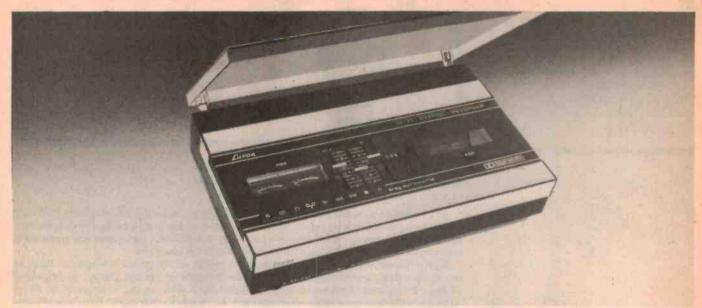

The Luxor 9255 Hi Fi stereo cassette deck

Switch to the feature

The Luxor 9255 features a switch for the new ferro-chromium tapes, as well as automatic switching and adjustment to chromium-dioxide tapes. Headphone sockets for listening to both recording and playback. Separate inputs and switches for microphone and amplifier. Including mixing of the centre microphone with another sound source.

Technical features

The Luxor 9255 incorporates
Dolby noise reduction and motors,
with a tacho-controlled motor for
constant speed. A tone head of
'super hard permalloy' for long
life and better dynamics. Very low
wow and flutter. And it is
electronically controlled with
automatic stop for all functions.

It looks as good as it sounds Finished in an elegant black design with aluminium trimmings, and a plastic lid that will stay open in any position.

Combine with Luxor Hi-Fi Speakers. Luxor have a large range of speakers - from the 50W Bass Reflex with a 25cm bass unit, dome tweeter and treble unit. To a 15W speaker with a 13cm drive unit and a 6.5cm treble unit.