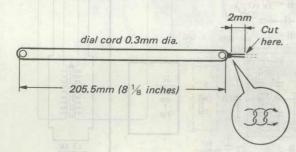

he DREAM BAR is pressed, the display on the indicator shows alarm time with an "Alarm" marking. When the SLEEP button is pressed, the display shown is the length of time in minutes the radio will keep playing.
- **DREAM BAR:** Lightly press for an instant readout of the alarm time, for operating the snooze alarm function, or for turning off the radio before the preset time of the sleep timer.

# MODEL IDENTIFICATIONS

- Specification Label -

Canadian, E, AUS Model



Canadian Model: 120V 60Hz 5W

E Model: 110V-120V/220V-240V

50/60Hz 5W AUS Model: 240V ~ 50Hz 5W

AEP Model

2018



US Model



Ichall 211

1-1. BLOCK DIAGRAM



FM/AM DIGITAL CLOCK RADIO



У

info

2018

Follow the disassembly procedure in the numerical order given.



# 2-2. DIAL CORD STRINGING

1) Dial Cord Preparation



# 2) Dial Cord Stringing

- 1. Set the knot to the position as illustrated below.
- 2. String the dial cord in the numerical order given.



# 3) Pointer Setting

SECTION 2

DISASSEMBLY



3 Set the pointer to the scratched line.





L3 CT1-3 620kHz 1400kHz Adjust for a maximum reading

on VTVM. AM TRACKING ADJUSTMENT

CT1-4 L4 1680kHz 520kHz Adjust for a maximum reading on VTVM.

AM FREQUENCY COVERAGE ADJUSTMENT

CFZ1 455kHz Adjust for a maximum reading on VTVM. AM IF ALIGNMENT





ACCESSORY & PACKING MATERIAL

Description

3-701-345-00 (BRN).....LABEL, COLOR 3-701-999-00 LABEL, SERIAL NUMBER 3-703-390-01 (US)...INSTRUCTION 3-703-710-01 STICKER, SONY SYMBOL (12)

3-701-325-00 (BRN)....LABEL, COLOR 3-701-339-00 (IVORY)...LABEL, PRODUCT COLOR

3-893-620-01 (US)...INDIVIDUAL CARTON 3-893