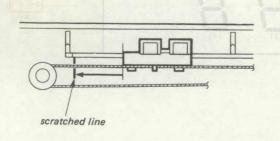

# 3) Pointer Setting

SECTION 2

DISASSEMBLY

3 Set the pointer to the scratched line.

L3 CT1-3 620kHz 1400kHz Adjust for a maximum reading

on VTVM. AM TRACKING ADJUSTMENT

CT1-4 L4 1680kHz 520kHz Adjust for a maximum reading on VTVM.