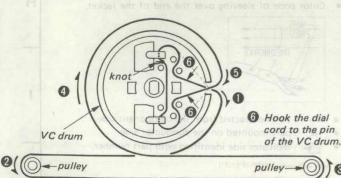

# 2) Dial Cord Stringing

- 1. Set the knot to the position as illustrated below.
- 2. String the dial cord in the numerical order given.