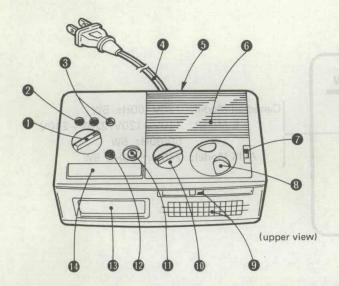

# LOCATION AND FUNCTION OF CONTROLS

### Function selector

Select a position as required

TIME SET: for setting the current time.

ALARM SET: for setting the alarm time.

OFF: for turning off the radio manually or automatically.

ON: for turning on the radio manually.

RADIO: for radio alarm.

BUZZER: for buzzer alarm, or for radio and buzzer alarm.

- 2 PUSH button: This button must be depressed in order to put the function selector in the TIME SET position. To set the time, hold this button down while turning the function selector to TIME SET.
- **3** Time set buttons H (hour) M (minute): Each time the H or M button is pressed, the hour or minute digit advances by one. While the H or M button is kept pressed, the clock stops operating.
- AC power cord
- BRIGHT selector (rear): Set this selector to H to brighten the figures on the display and to L to dim.
- ( Speaker
- BAND selector: Choose the desired band: FM or AM.
- TUNING knob: Turn to select the frequency of the desired station.
- Dial scale and dial pointer (front)
- **WOLUME control:** Turn clockwise for more volume.
- ALARM RESET button: Press to turn off the alarm sound manually.
- D SLEEP timer button: Press the button to set the sleep timer.
- (B Time display (front): The current AM or PM time is displayed. When the function selector is set to ALARM SET or when the DREAM BAR is pressed, the display on the indicator shows alarm time with an "Alarm" marking. When the SLEEP button is pressed, the display shown is the length of time in minutes the radio will keep playing.
- **DREAM BAR:** Lightly press for an instant readout of the alarm time, for operating the snooze alarm function, or for turning off the radio before the preset time of the sleep timer.