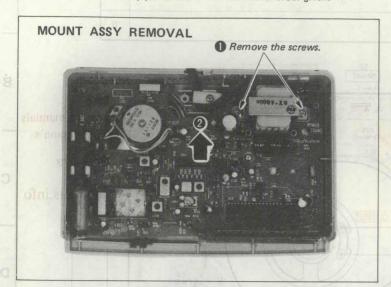

US Model

Ichall 211

1-1. BLOCK DIAGRAM

FM/AM DIGITAL CLOCK RADIO

У

info

2018

Follow the disassembly procedure in the numerical order given.