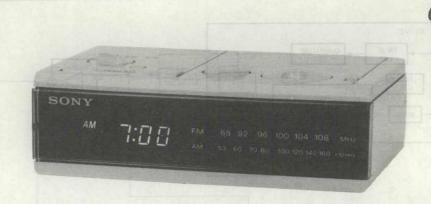

# FM/AM DIGITAL CLOCK RADIO SONY

#### **FEATURES**

- High quality FM/AM radio combined with an electronic digital alarm clock and sleep timer.
- Easy-to-read blue fluorescent display of time and AM/PM indication.
- All controls grouped on the upper panel.
- Bright selector for changing the illumination of the display.
- Choice of awakening to radio or buzzer alarm.
  - 24-hour alarm preset system automatically turns alarm on at same time each day.
  - Dream bar, feather light to operate, and having three functions;
     snooze alarm, sleep timer off, and instant alarm time readout.