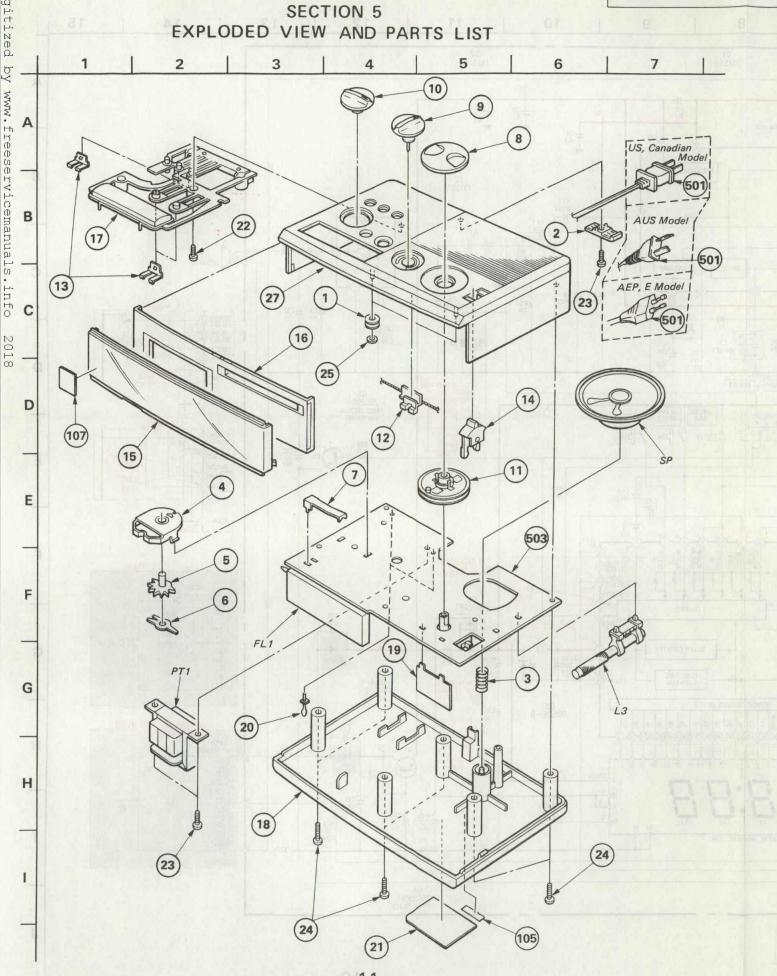

US Model

Ichall 211

1-1. BLOCK DIAGRAM

FM/AM DIGITAL CLOCK RADIO

У

info

2018

Follow the disassembly procedure in the numerical order given.