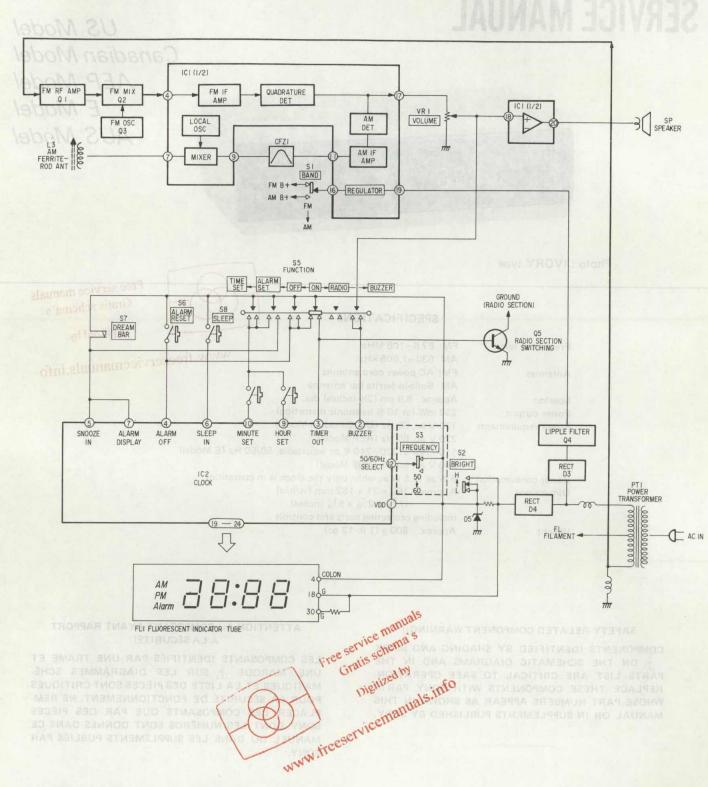

US Model

Ichall 211

1-1. BLOCK DIAGRAM

FM/AM DIGITAL CLOCK RADIO

У

info

2018

Follow the disassembly procedure in the numerical order given.