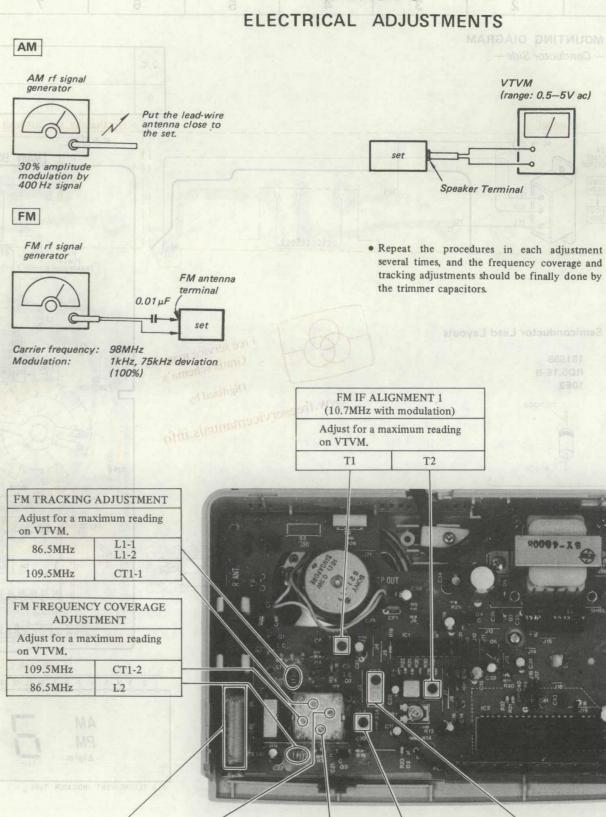

# 3) Pointer Setting

SECTION 2

DISASSEMBLY

3 Set the pointer to the scratched line.

L3 CT1-3 620kHz 1400kHz Adjust for a maximum reading

on VTVM. AM TRACKING ADJUSTMENT

CT1-4 L4 1680kHz 520kHz Adjust for a maximum reading on VTVM.

AM FREQUENCY COVERAGE ADJUSTMENT

CFZ1 455kHz Adjust for a maximum reading on VTVM. AM IF ALIGNMENT

ACCESSORY & PACKING MATERIAL

Description

3-701-345-00 (BRN).....LABEL, COLOR 3-701-999-00 LABEL, SERIAL NUMBER 3-703-390-01 (US)...INSTRUCTION 3-703-710-01 STICKER, SONY SYMBOL (12)