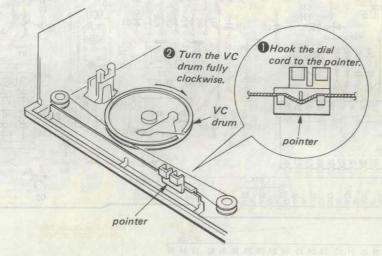

# 3) Pointer Setting

SECTION 2

DISASSEMBLY

3 Set the pointer to the scratched line.

L3 CT1-3 620kHz 1400kHz Adjust for a maximum reading

on VTVM. AM TRACKING ADJUSTMENT

CT1-4 L4 1680kHz 520kHz Adjust for a maximum reading on VTVM.