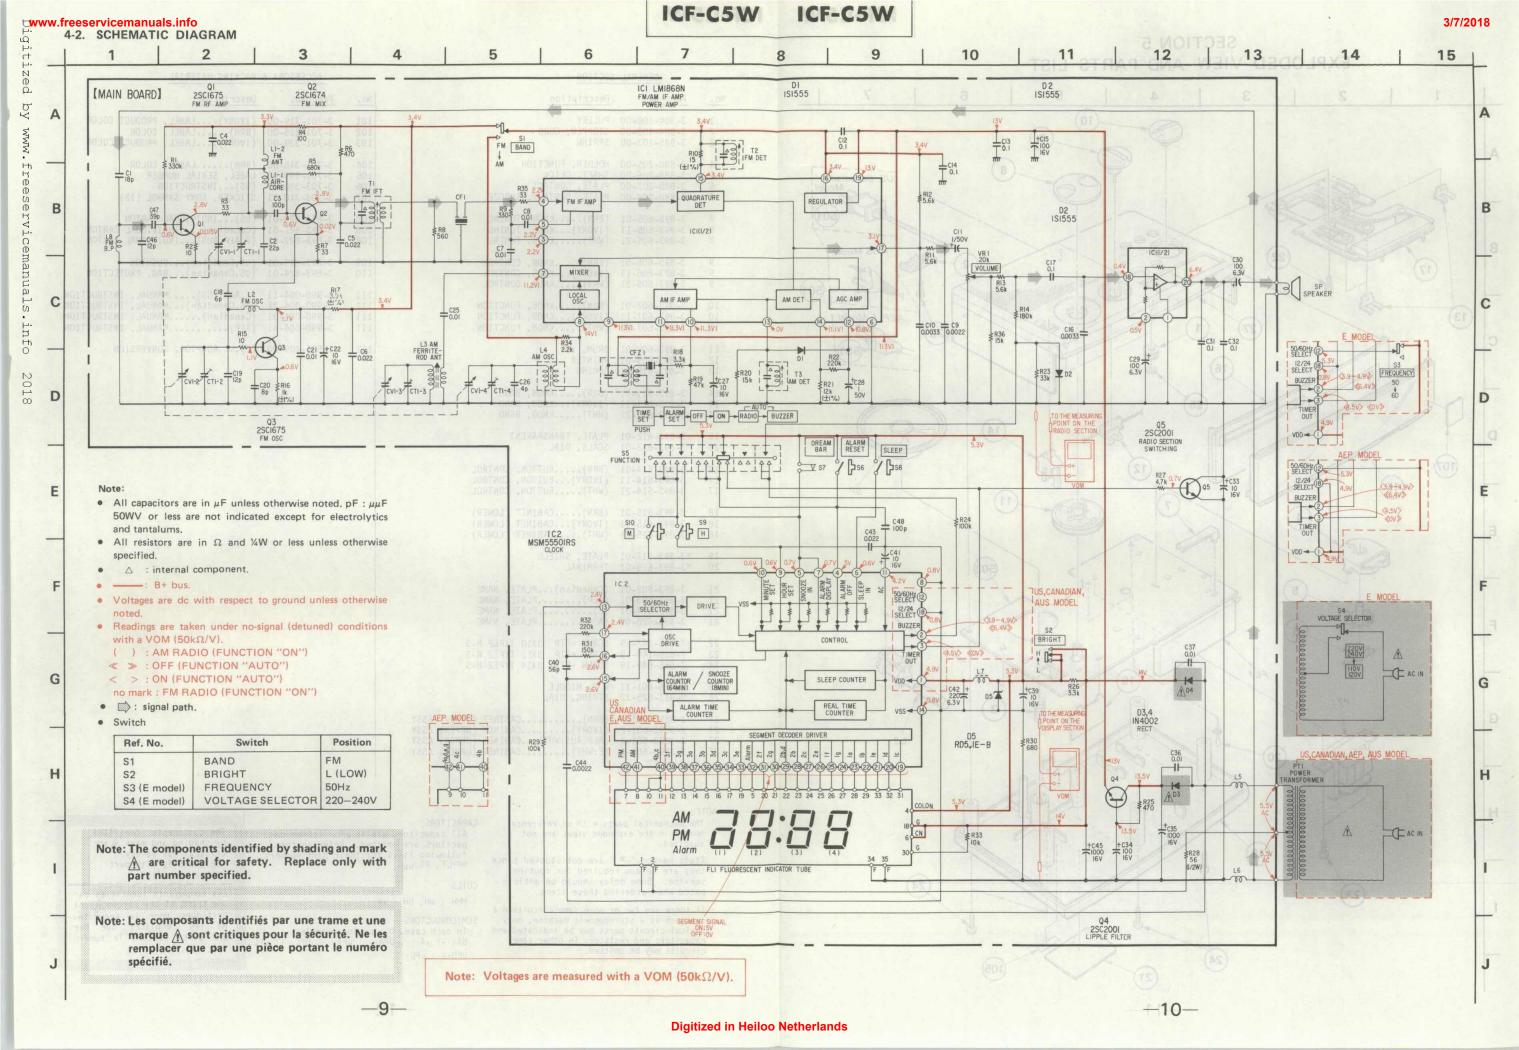

# SAFETY-RELATED COMPONENT WARNING!!

COMPONENTS IDENTIFIED BY SHADING AND MARK ON THE SCHEMATIC DIAGRAMS AND IN THE PARTS LIST ARE CRITICAL TO SAFE OPERATION. REPLACE THESE COMPONENTS WITH SONY PARTS WHOSE PART NUMBERS APPEAR AS SHOWN IN THIS MANUAL OR IN SUPPLEMENTS PUBLISHED BY SONY.

# ATTENTION AU COMPOSANT AYANT RAPPORT À LA SÉCURITÉ!

LES COMPOSANTS IDENTIFIÉS PAR UNE TRAME ET UNE MARQUE A SUR LES DIAGRAMMES SCHÉ-MATIQUES ET LA LISTE DES PIÈCES SONT CRITIQUES POUR LA SÉCURITÉ DE FONCTIONNEMENT. NE REM-PLACER CES COMPOSANTS QUE PAR DES PIÈCES SONY DONT LES NUMÉROS SONT DONNÉS DANS CE MANUEL OU DANS LES SUPPLÉMENTS PUBLIÉS PAR SONY.