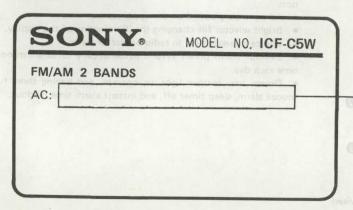

# MODEL IDENTIFICATIONS

- Specification Label -

Canadian, E, AUS Model

Canadian Model: 120V 60Hz 5W

E Model: 110V-120V/220V-240V

50/60Hz 5W AUS Model: 240V ~ 50Hz 5W

AEP Model

2018