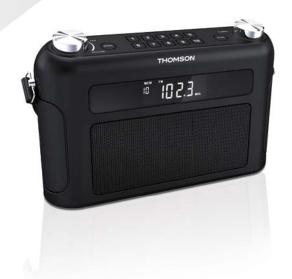

## Portable radio in retro design

This portable radio in stylish retro design will not only convince you by its looks but is also easy handled for enjoying radio anywhere around the house, in the garden or in the garage.

## Portable Radio

Pocket radio in retro design

## RT440

- Digital tuner: FM, MW, SW, LW
- ▶ LCD display
- Digital radio frequency read out
- ▶ Retro design
- ▶ 40 storable radio stations
- Headphones
- ▶ Telescopic antenna
- ▶ Carrying handle

### Tuner:

FM: 87,5 MHz ~ 108 MHz MW: 540 ~ 1610 kHz LW: 153 ~ 279 kHz SW: 2.3 ~ 21.85 MHz Frequency indication: Digital Functions: 40 presets

PLL

Antenna type FM: Telescopic