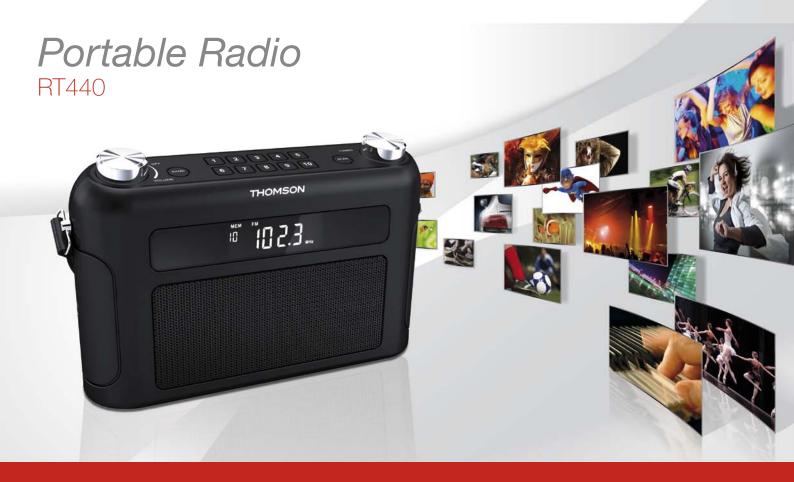

## Portable radio in retro design

This portable radio in stylish retro design will not only convince you by its looks but is also easy handled for enjoying radio anywhere around the house, in the garden or in the garage.

## Portable Radio

Pocket radio in retro design

## RT440

- Digital tuner: FM, MW, SW, LW
- ▶ LCD display
- Digital radio frequency read out
- ▶ Retro design
- ▶ 40 storable radio stations
- Headphones
- ▶ Telescopic antenna
- ▶ Carrying handle