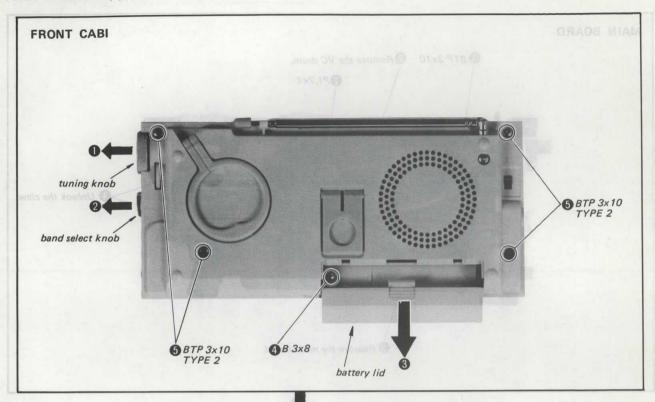

# SECTION 1 DISASSEMBLY

• Follow the disassembly procedure in the numerical order given.

5/12/15

gitized by WWW. FREESERVICEMANUALS. INFO

Follow the disassembly procedure in the numerical order given.

20