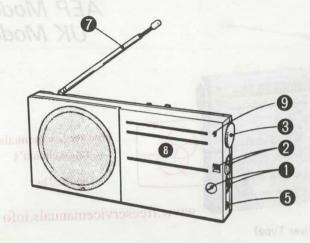

FM/MW/LW/SW 4BAND RECEIVER SONY Digitized

by WWW. FREESERVICEMANUALS. INFO

- POWER switch/VOL (volume) control and indicator
- 2 BAND selector and indicator
- Tuning knob
- SW FINE tuning knob
- **6** TONE control switch
- 6 FM/SW SENS (sensitivity) selector
- Telescopic antenna

- Dial scales
- TUNE (tuning) indicator (LED)
- DC IN 6 V (external power input) jack
- 1 (earphone) jack
- Battery compartment
- (B) Stand
- Carrying handle