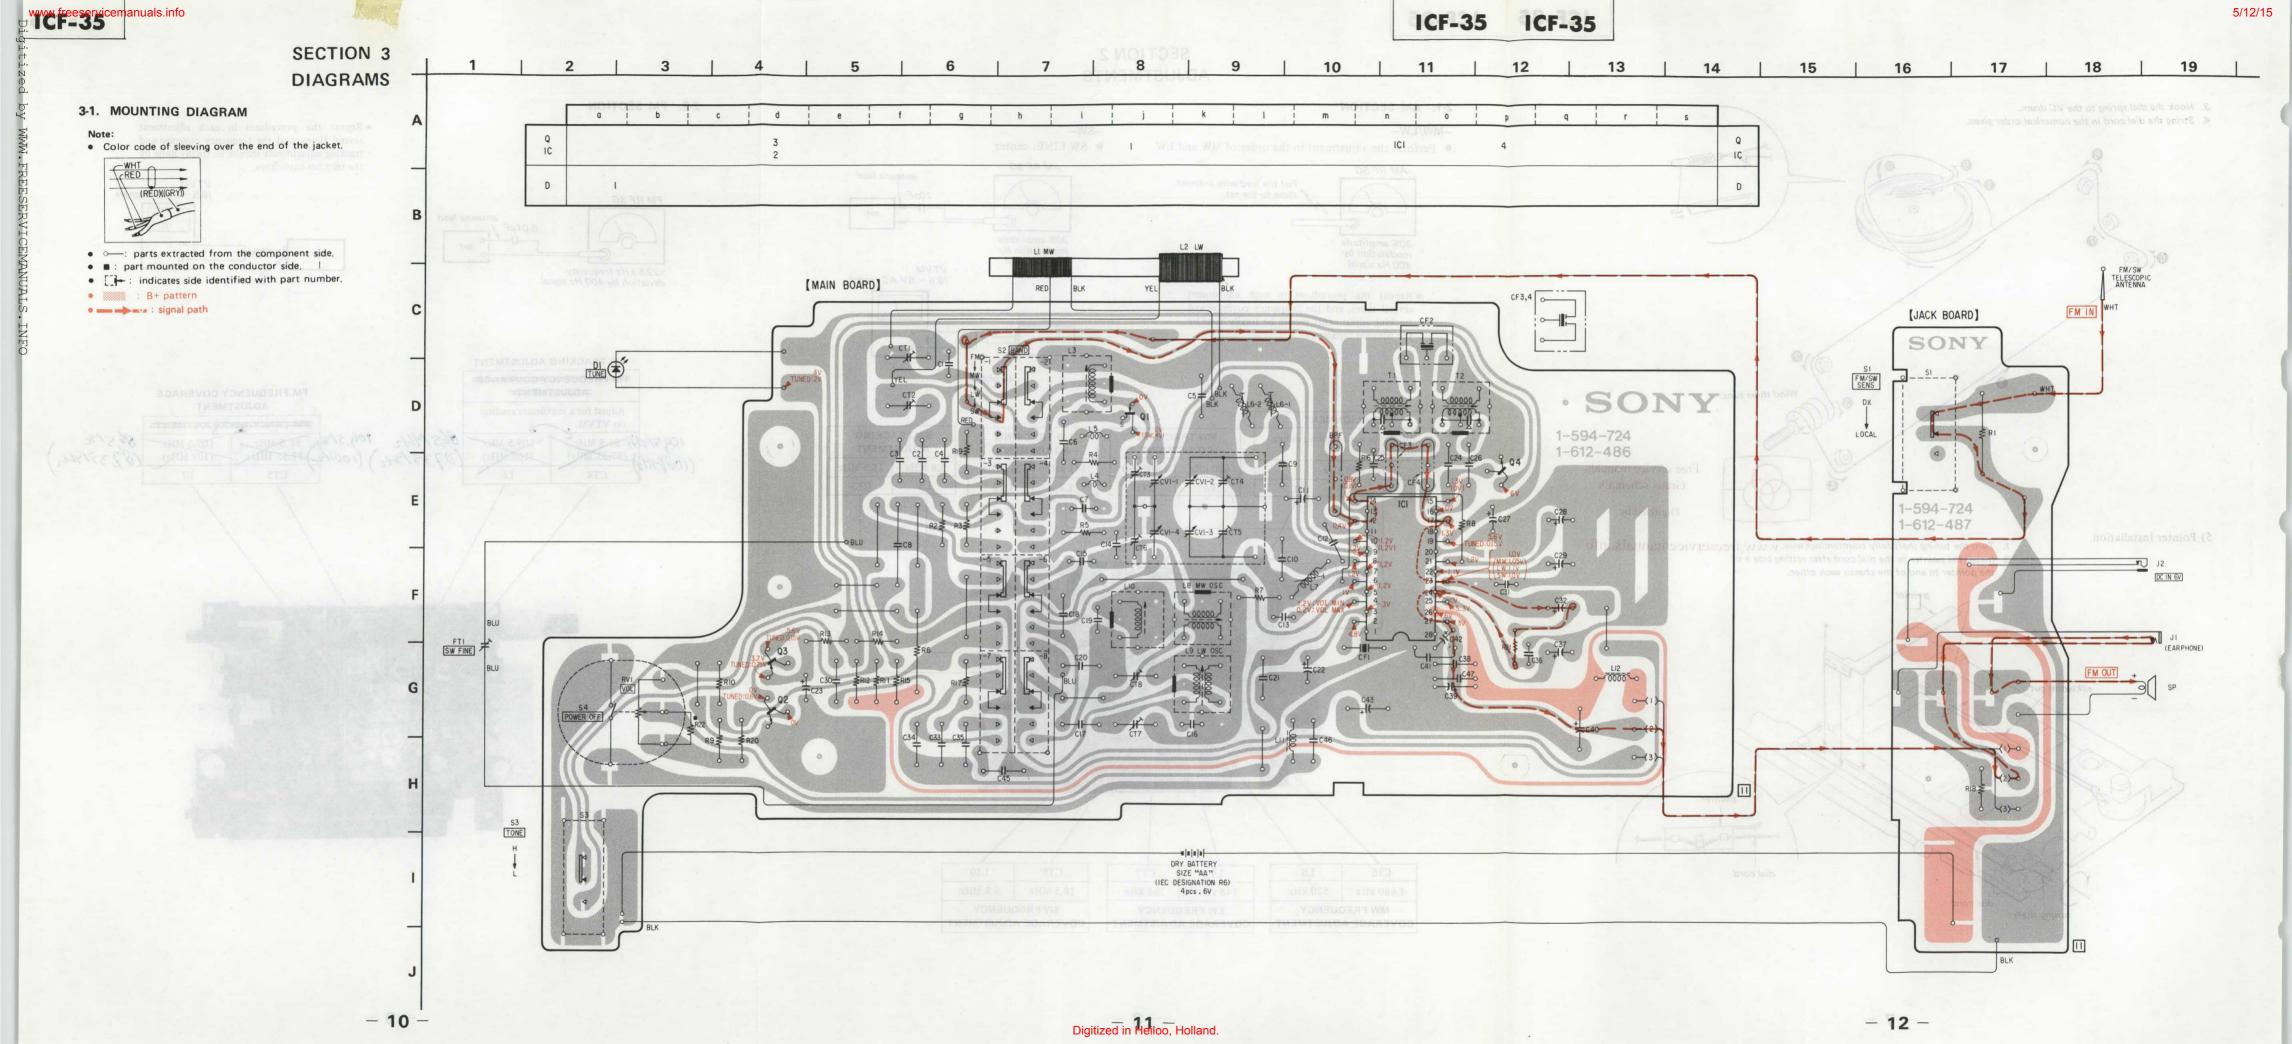

### • The alphabets in ( ) indicate the position on mounting diagram. ex: Q1 (i)

- All capacitors are in μF unless otherwise noted. pF : μμF 50WV or less are not indicated except for electrolytics and tantalums.
- All resistors are in ohms.  $k\Omega:1000\Omega$ ,  $M\Omega:1000k\Omega$
- \* : selected to yield optimum performance. When VR1 has A curve, part \* is not connected. When VR1 is replaced, disconnect the part \*.
- (Replacement part of VR1 has C curve.)
- panel designation.
- —: B+ bus.
- Voltages are dc with respect to ground unless otherwise noted.
- Readings are taken under no-signal (detuned) conditions with a VOM (50k $\Omega$ /V). no mark : FM ( ): AM
- Voltage variations may be noted due to normal production tolerances.
- Switch

| Ref. No. | Switch     | Position |
|----------|------------|----------|
| S1       | FM/SW SENS | DX       |
| S2       | BAND       | FM       |
| S3       | TONE       | H        |
| S4       | POWER      | OFF      |

• signal path.

Note: Voltages are measured with a VOM (50k $\Omega$ /V).

ELECTRICAL PARTS

If there are two or more same circuitsin a

typical circuit parts may be indicated and

set such as a stereophonic machine, only

capacitors and resistors in other same

circuits may be omitted.

ELECTRICAL PARTS ASSOCIATION TAMBLES