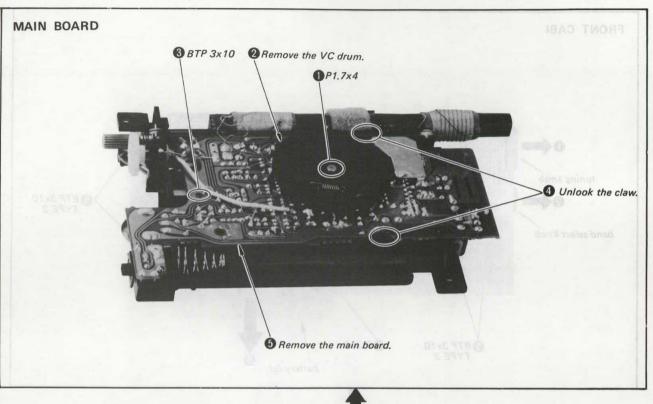

# SECTION 1 DISASSEMBLY

• Follow the disassembly procedure in the numerical order given.

5/12/15

gitized by WWW. FREESERVICEMANUALS. INFO

Follow the disassembly procedure in the numerical order given.

20