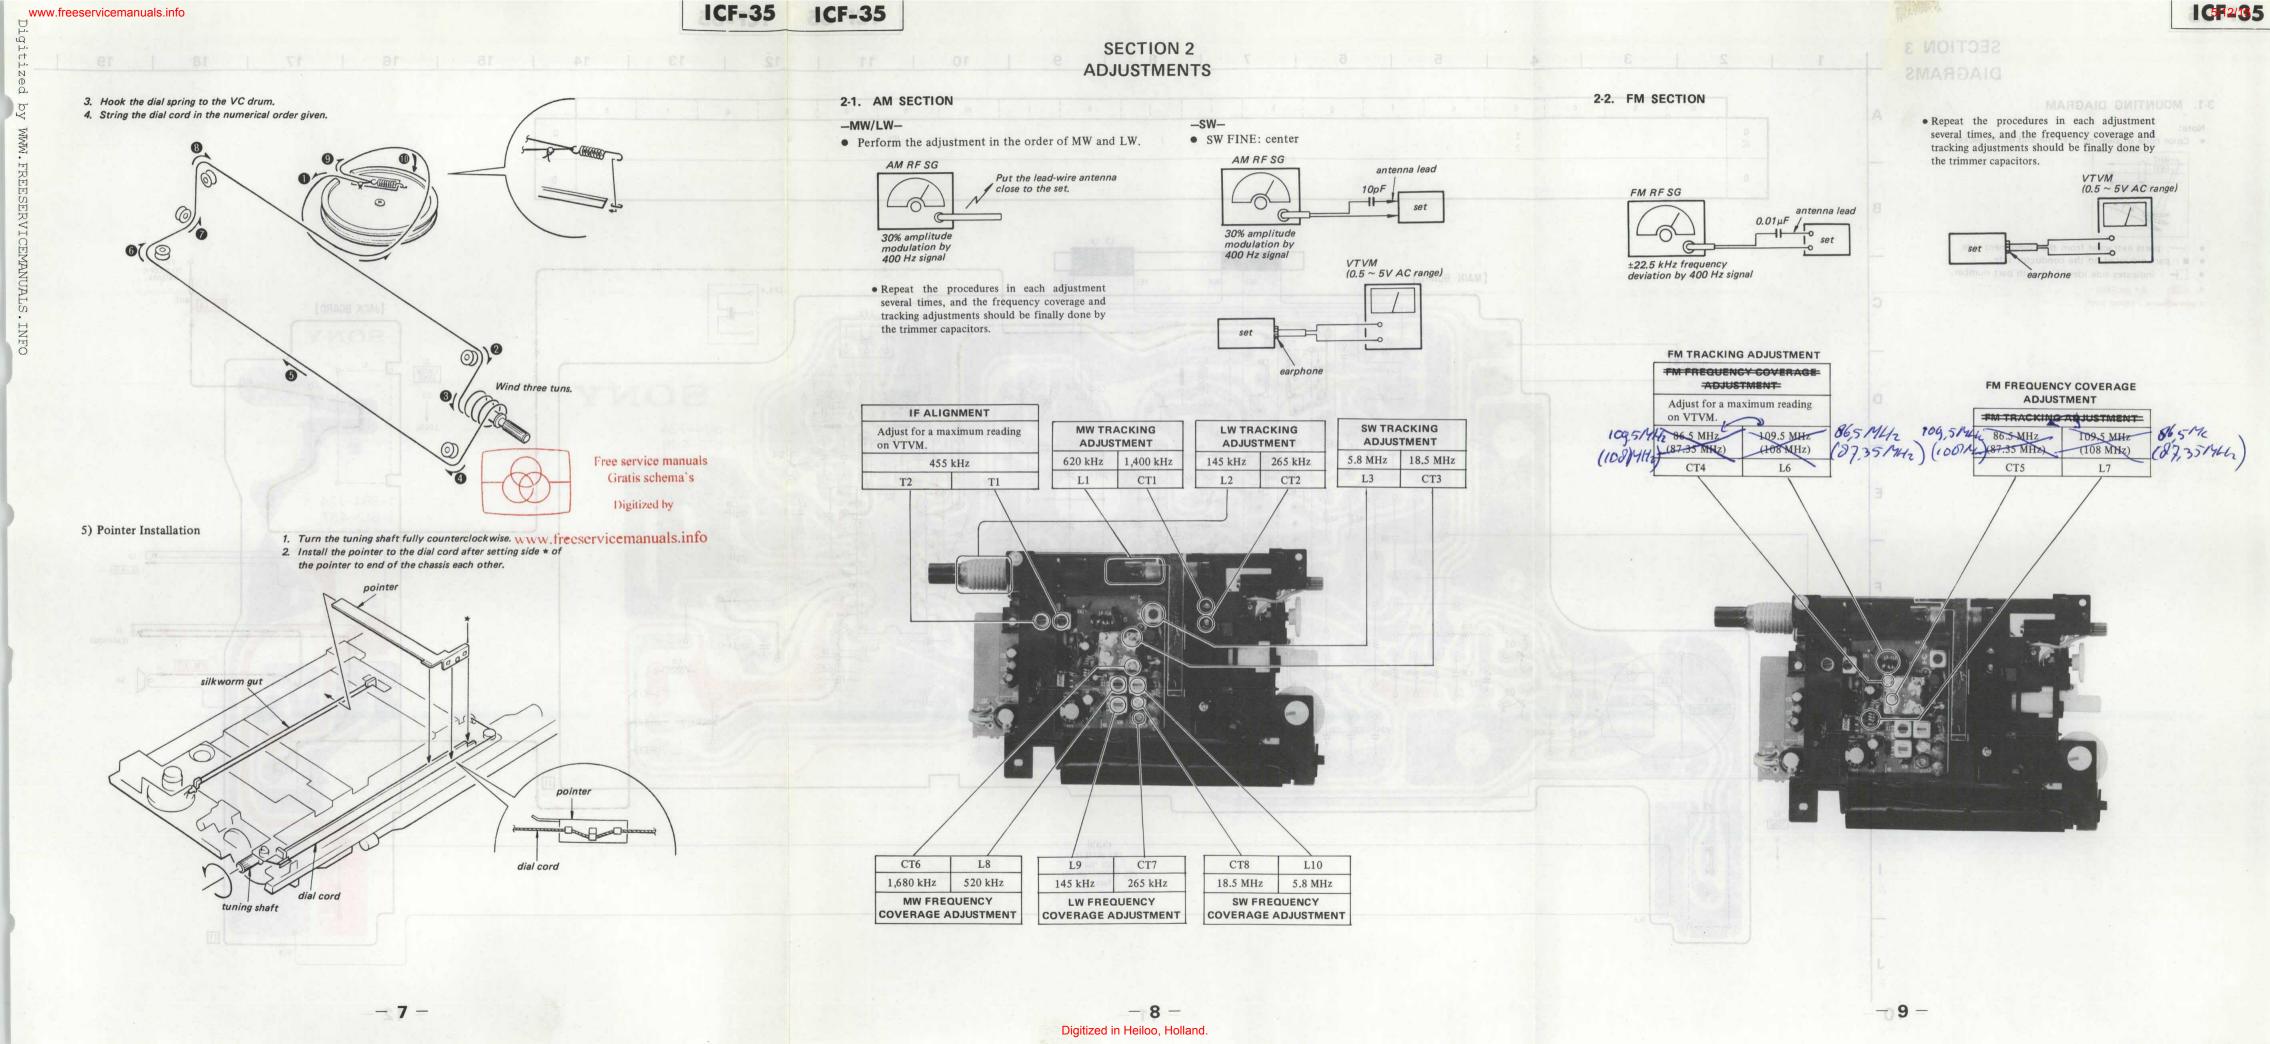

### • The alphabets in ( ) indicate the position on mounting diagram. ex: Q1 (i)

- All capacitors are in μF unless otherwise noted. pF : μμF 50WV or less are not indicated except for electrolytics and tantalums.
- All resistors are in ohms.  $k\Omega:1000\Omega$ ,  $M\Omega:1000k\Omega$
- \* : selected to yield optimum performance. When VR1 has A curve, part \* is not connected. When VR1 is replaced, disconnect the part \*.
- (Replacement part of VR1 has C curve.)
- panel designation.
- —: B+ bus.
- Voltages are dc with respect to ground unless otherwise noted.
- Readings are taken under no-signal (detuned) conditions with a VOM (50k $\Omega$ /V). no mark : FM ( ): AM
- Voltage variations may be noted due to normal production tolerances.
- Switch

| Ref. No. | Switch     | Position |
|----------|------------|----------|
| S1       | FM/SW SENS | DX       |
| S2       | BAND       | FM       |
| S3       | TONE       | H        |
| S4       | POWER      | OFF      |

• signal path.

Note: Voltages are measured with a VOM (50k $\Omega$ /V).

ELECTRICAL PARTS

If there are two or more same circuitsin a

typical circuit parts may be indicated and

set such as a stereophonic machine, only

capacitors and resistors in other same

circuits may be omitted.

ELECTRICAL PARTS ASSOCIATION TAMBLES