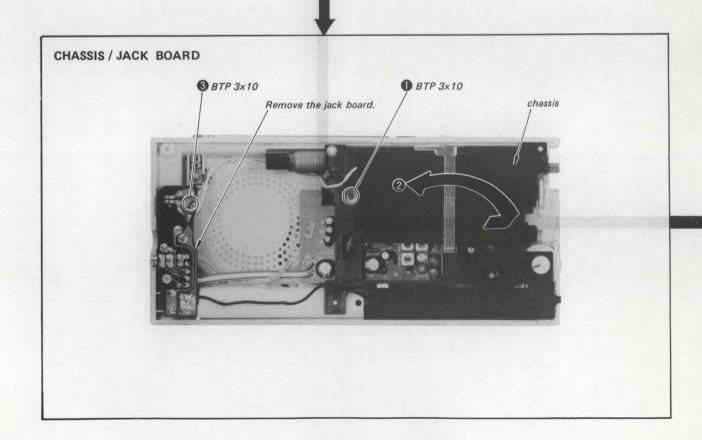

# SECTION 1 DISASSEMBLY

• Follow the disassembly procedure in the numerical order given.

5/12/15

gitized by WWW. FREESERVICEMANUALS. INFO

Follow the disassembly procedure in the numerical order given.

20