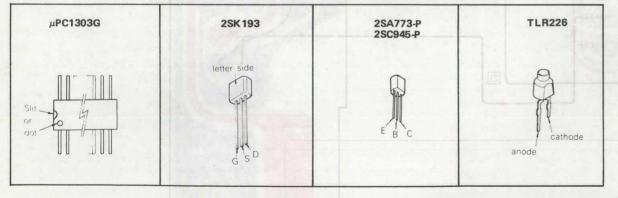

### • The alphabets in ( ) indicate the position on mounting diagram. ex: Q1 (i)

- All capacitors are in μF unless otherwise noted. pF : μμF 50WV or less are not indicated except for electrolytics and tantalums.
- All resistors are in ohms.  $k\Omega:1000\Omega$ ,  $M\Omega:1000k\Omega$
- \* : selected to yield optimum performance. When VR1 has A curve, part \* is not connected. When VR1 is replaced, disconnect the part \*.
- (Replacement part of VR1 has C curve.)
- panel designation.
- —: B+ bus.
- Voltages are dc with respect to ground unless otherwise noted.
- Readings are taken under no-signal (detuned) conditions with a VOM (50k $\Omega$ /V). no mark : FM ( ): AM
- Voltage variations may be noted due to normal production tolerances.
- Switch