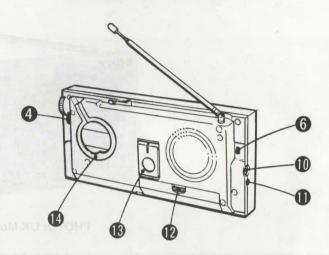

- Dial scales
- TUNE (tuning) indicator (LED)
- DC IN 6 V (external power input) jack
- 1 (earphone) jack
- Battery compartment
- (B) Stand
- Carrying handle