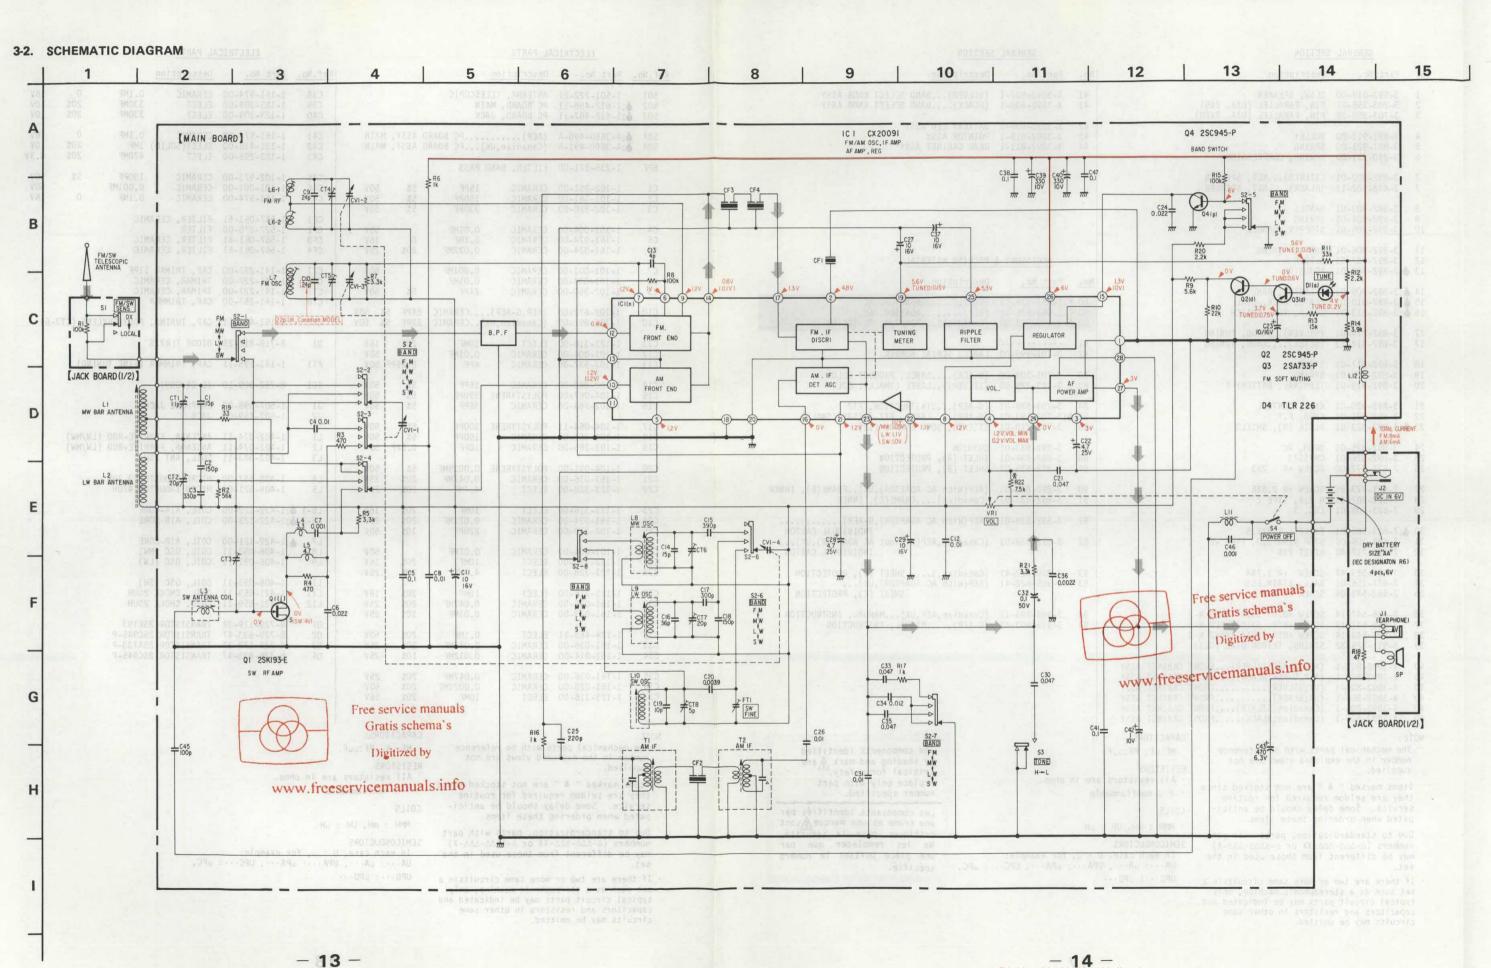

### • The alphabets in ( ) indicate the position on mounting diagram. ex: Q1 (i)

- All capacitors are in μF unless otherwise noted. pF : μμF 50WV or less are not indicated except for electrolytics and tantalums.
- All resistors are in ohms.  $k\Omega:1000\Omega$ ,  $M\Omega:1000k\Omega$
- \* : selected to yield optimum performance. When VR1 has A curve, part \* is not connected. When VR1 is replaced, disconnect the part \*.
- (Replacement part of VR1 has C curve.)
- panel designation.
- —: B+ bus.
- Voltages are dc with respect to ground unless otherwise noted.
- Readings are taken under no-signal (detuned) conditions with a VOM (50k $\Omega$ /V). no mark : FM ( ): AM
- Voltage variations may be noted due to normal production tolerances.
- Switch

| Ref. No. | Switch     | Position |
|----------|------------|----------|
| S1       | FM/SW SENS | DX       |
| S2       | BAND       | FM       |
| S3       | TONE       | H        |
| S4       | POWER      | OFF      |

• signal path.

Note: Voltages are measured with a VOM (50k $\Omega$ /V).

ELECTRICAL PARTS

If there are two or more same circuitsin a

typical circuit parts may be indicated and

set such as a stereophonic machine, only

capacitors and resistors in other same

circuits may be omitted.

ELECTRICAL PARTS ASSOCIATION TAMBLES