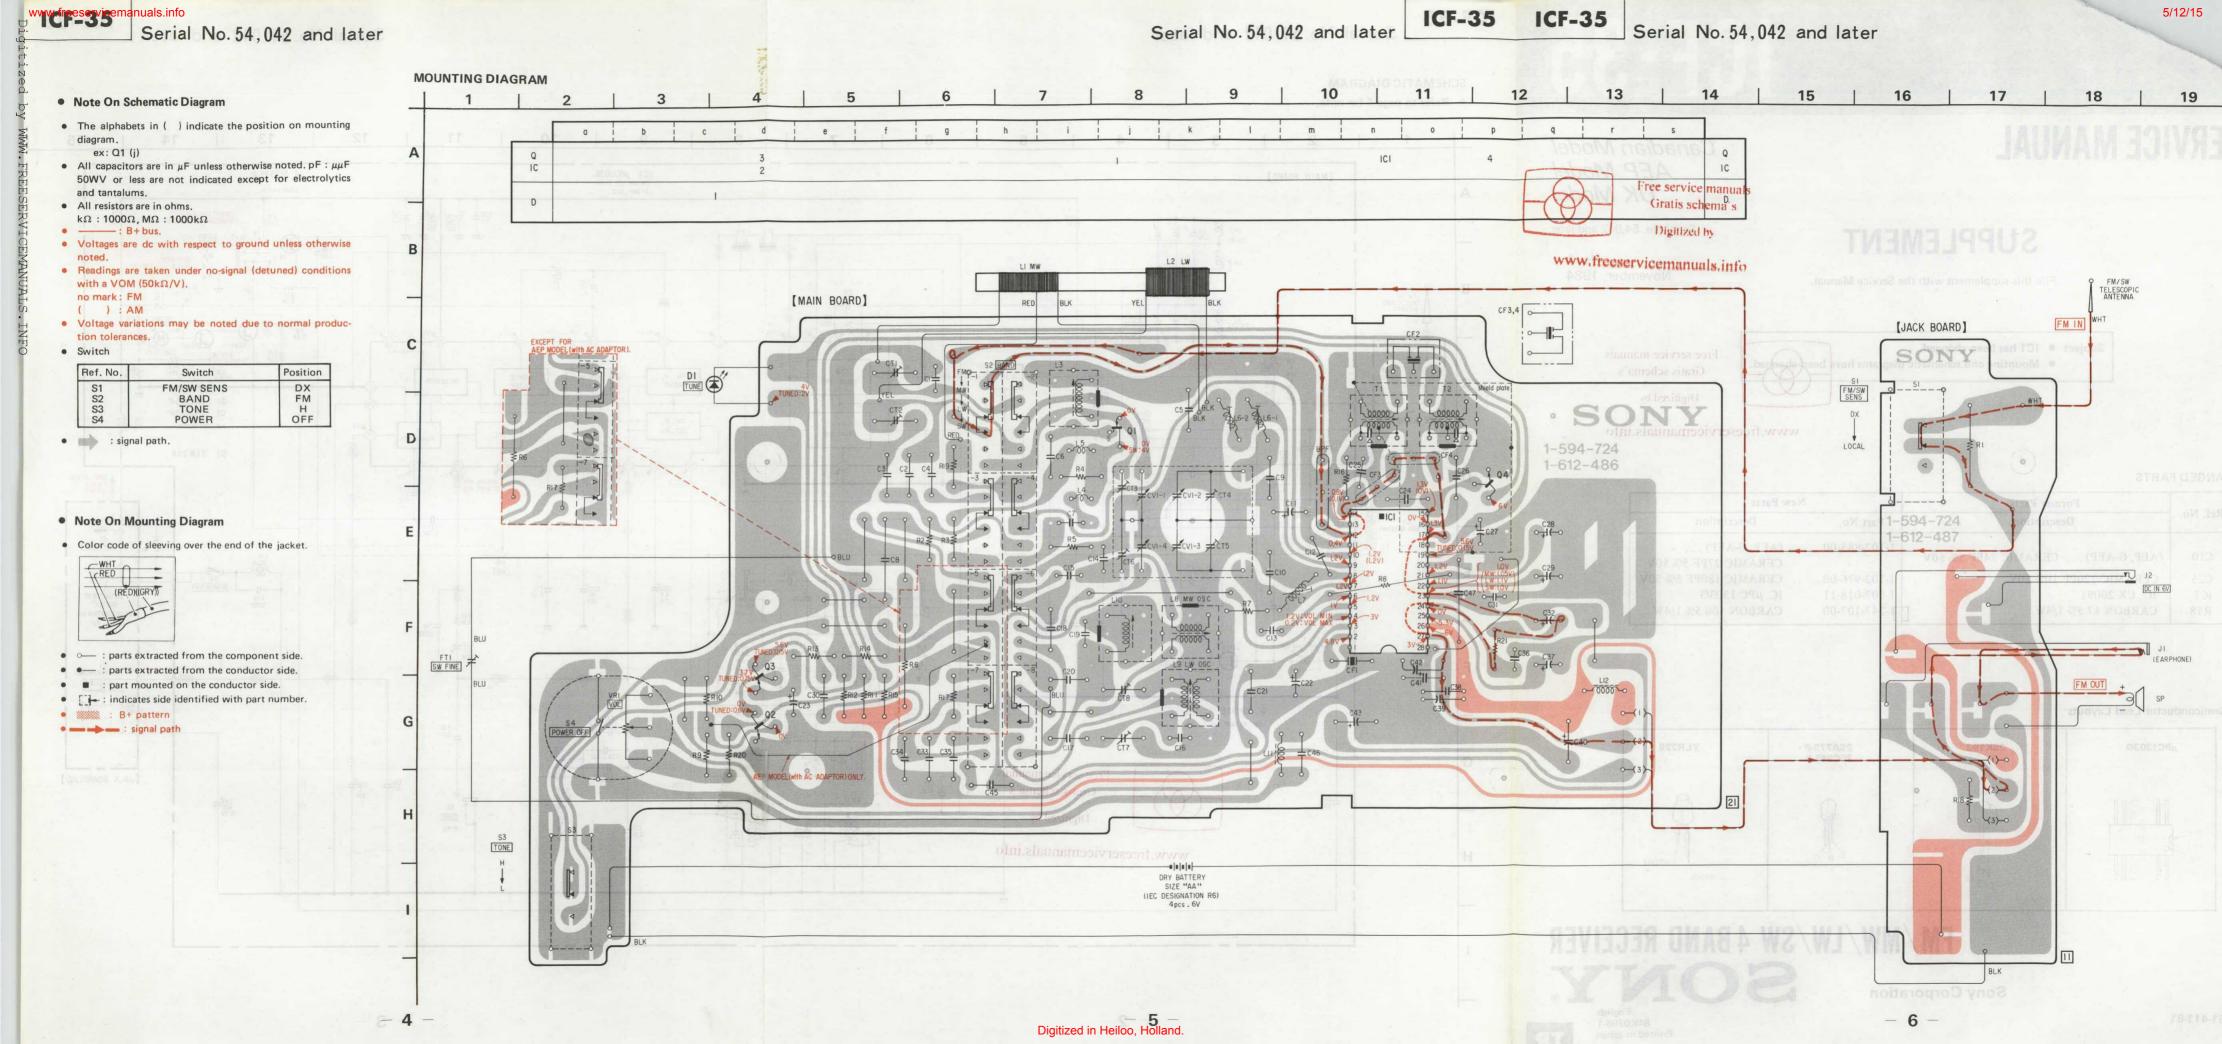

### • The alphabets in ( ) indicate the position on mounting diagram. ex: Q1 (i)

- All capacitors are in μF unless otherwise noted. pF : μμF 50WV or less are not indicated except for electrolytics and tantalums.
- All resistors are in ohms.  $k\Omega:1000\Omega$ ,  $M\Omega:1000k\Omega$
- \* : selected to yield optimum performance. When VR1 has A curve, part \* is not connected. When VR1 is replaced, disconnect the part \*.
- (Replacement part of VR1 has C curve.)
- panel designation.
- —: B+ bus.
- Voltages are dc with respect to ground unless otherwise noted.
- Readings are taken under no-signal (detuned) conditions with a VOM (50k $\Omega$ /V). no mark : FM ( ): AM
- Voltage variations may be noted due to normal production tolerances.
- Switch

| Ref. No. | Switch     | Position |
|----------|------------|----------|
| S1       | FM/SW SENS | DX       |
| S2       | BAND       | FM       |
| S3       | TONE       | H        |
| S4       | POWER      | OFF      |

• signal path.

Note: Voltages are measured with a VOM (50k $\Omega$ /V).

ELECTRICAL PARTS

If there are two or more same circuitsin a

typical circuit parts may be indicated and

set such as a stereophonic machine, only