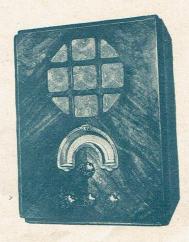

### ERWA

à cadrans portant les noms des stations

### ERWA-ROYAL 5 lampes de Haut-Luxe Toutes ondes de 19 à 2.000 m.

De l'avis des techniciens les plus avertis, ce récepteur constitue le superhétérodyne le plus simple, le plus perfectionné et ce qui est le plus important, le meilleur mar-ché de sa catégorie. Son succès au Salon de la T.S.F. tient à

son montage entièrement nouveau et à l'emploi de nouvelles lampes, lui donnant une sensibilité extraordinaire et une mu-

une sensibilité extraordinaire et une intisicalité incomparable.

Il comprend: 1 oscillatrice-modulatrice
pentode avec présélection E446, 1 moyenne
fréquence pentode à pente variable E447,
1 binode, 1 basse fréquence pentode E443
à grand rendement et 1 valve 1561.

Volume-contrôle automatique anti-fading.
Prise pick-up. Transfo universel 110 à 250
volts. Contrôle de tonalité à variation continue. Commutateur 4 positions: OC, PO,
GO, P. U. Cadran étalonné en noms de stations. tions.