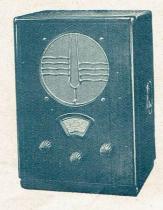

SANS EMPORTER

Réception des ondes 200 à 2.000 mètres. Volume-contrôle et interrupteur de secteur combinés. Tone-contrôle à variation continue. Dynamique spécial donnant au récepteur une musicalité surprenante.

LINCOLN

Malgré ses dimensions très réduites, ce

récepteur à 5 lampes

### Superhétérodyne

est muni des tout derniers perfectionnements et fonctionne indifféremment sur courants alternatif ou continu 110 volts. Un cordon-résistance est fourni pour le branchement sur

Les nouvelles lampes employées donnent à cet appareil une sensibilité et une sélectivité extraordinaires. Il fonctionne sur antenne très réduite (7 mètres).

PRIX complet en ordre de marche ..... 995 »

Malette cuir, belle présentation .....

Superhétérodyne à montage antifadina et antiparasite

Nouveau montage employant des lampes à grand coefficient d'amplification. Ce petit poste est muni de tous les perfectionnements d'un grand récepteur. Circuit antifading, filtre antiparasite. Tone contrôle. Contrôle de puissance. Commutateur PO-GO-PU, Haut-parleur électrodynamique de grand diamètre. Sélectivité et qualité musicale incomparables. Coffret noyer verni, dimensions : larg. 29, prof. 17, haut. 22 cm.