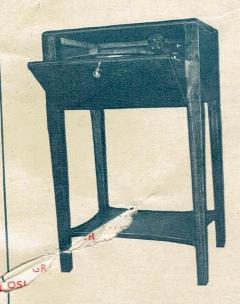

### COFFRET « DIEHL »

Construit uniquement avec du matériel de tout premier ordre, le coffret DIEIIL offre les pius grandes garanties tant en ce qui concerne ses qualités de reproduction musicale, qu'en ce qui concerne sa robustesse. Placé sous le récepteur, il suffit d'une simple manœuvre pour amener devant soi plateau et pick-up.

Modèle spécial .....

1.150 » Modèle Luxe .....

Meuble pick-up (cliché ci-

1,200 »

Ebénisteries noyer ou acajou verni. Secteur alternatif 110 ou 220 volts.

Radio S'Lazare, 3 rue de Rome\_Paris 8°