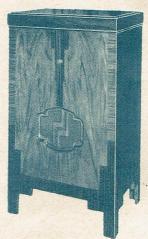

SANS EMPORTER

Réception des ondes 200 à 2.000 mètres. Volume-contrôle et interrupteur de secteur combinés. Tone-contrôle à variation continue. Dynamique spécial donnant au récepteur une musicalité surprenante.

LINCOLN

Malgré ses dimensions très réduites, ce

récepteur à 5 lampes

### Superhétérodyne

est muni des tout derniers perfectionnements et fonctionne indifféremment sur courants alternatif ou continu 110 volts. Un cordon-résistance est fourni pour le branchement sur

Les nouvelles lampes employées donnent à cet appareil une sensibilité et une sélectivité extraordinaires. Il fonctionne sur antenne très réduite (7 mètres).

PRIX complet en ordre de marche ..... 995 »

Malette cuir, belle présentation .....

Superhétérodyne à montage antifadina et antiparasite

Nouveau montage employant des lampes à grand coefficient d'amplification. Ce petit poste est muni de tous les perfectionnements d'un grand récepteur. Circuit antifading, filtre antiparasite. Tone contrôle. Contrôle de puissance. Commutateur PO-GO-PU, Haut-parleur électrodynamique de grand diamètre. Sélectivité et qualité musicale incomparables. Coffret noyer verni, dimensions : larg. 29, prof. 17, haut. 22 cm.