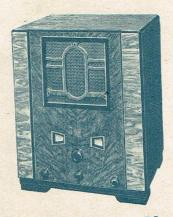

### Ducretet

C 60

Superhétérodyne 6 lampes utilisant lés nouvelles pentodes HF: Amplification HF 58.

Amplification HF 58.

1 étage changeur de fréquence 2A7.

1 étage MF deuxième détecteur, et premier étage BF 2B7.

1 étage ampli BF de puissance 2A5, 1 valve.

l étage ampli BF de puissance 2A5, 1 valve. Interrupteur de désensibilisation. Sélectivité parfaite assurée par 7 circuits

Sélectivité parfaite assurée par 7 circults oscillants.

Sensibilité considérable identique à celle des appareils 6 et 7 lampes.

Qualité de reproduction remarquable. Ebénisterie acajou verni de dimensions et de formes identiques à celles du C 70.