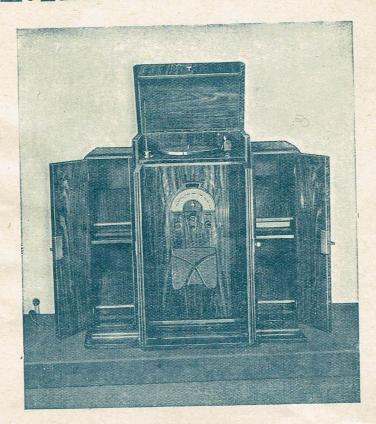

# LE SEUL DIGNE D'UN INTÉRIEUR SOMPTUEUX

ERWA-IMPERIA Type RP3
AVEC DISCOTHÈQUE

NOUS AVONS TOUJOURS EN STOCK LES DERNIÈRES NOUVEAUTÉS DU MOIS DES GRANDES MAISONS DE DISQUES

### MEUBLES RADIO-PHONO

# ERWA=

de haut luxe

La vogue sans cesse grandissante de l'ensemble Radio-Phono pour reproduction électrique des disques, a suggéré à la Direction des Usines Erwa, la présentation au public de deux modèles de meubles artistiques équipés avec le chassis Imperia de sa fabrication.

Ces meubles sont signés par un maître en ébénisterie d'art et se font au choix en noyer, palissandre, acajou, verni ou ciré.

Le haut-parleur électrodynamique ERWA type super équipe ces ensembles et un tourne-disques Diehl à arrêt automatique permet la rotation des disques.

Un distributeur automatique d'aiguilles et une fermeture pneumatique de couvercle donnent à ces meubles un fini qui atteint la perfection.

La reproduction musicale est parfaite et chaque ensemble est soumis à des essais rigoureux.