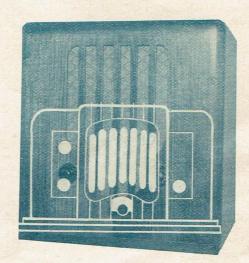

SANS EMPORTER

Réception des ondes 200 à 2.000 mètres. Volume-contrôle et interrupteur de secteur combinés. Tone-contrôle à variation continue. Dynamique spécial donnant au récepteur une musicalité surprenante.

LINCOLN

Malgré ses dimensions très réduites, ce

récepteur à 5 lampes

### Superhétérodyne

est muni des tout derniers perfectionnements et fonctionne indifféremment sur courants alternatif ou continu 110 volts. Un cordon-résistance est fourni pour le branchement sur

Les nouvelles lampes employées donnent à cet appareil une sensibilité et une sélectivité extraordinaires. Il fonctionne sur antenne très réduite (7 mètres).

PRIX complet en ordre de marche ..... 995 »

Malette cuir, belle présentation .....

Superhétérodyne à montage antifadina et antiparasite

Nouveau montage employant des lampes à grand coefficient d'amplification. Ce petit poste est muni de tous les perfectionnements d'un grand récepteur. Circuit antifading, filtre antiparasite. Tone contrôle. Contrôle de puissance. Commutateur PO-GO-PU, Haut-parleur électrodynamique de grand diamètre. Sélectivité et qualité musicale incomparables. Coffret noyer verni, dimensions : larg. 29, prof. 17, haut. 22 cm.