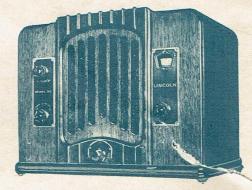

SANS EMPORTER

Réception des ondes 200 à 2.000 mètres. Volume-contrôle et interrupteur de secteur combinés. Tone-contrôle à variation continue. Dynamique spécial donnant au récepteur une musicalité surprenante.

LINCOLN

Malgré ses dimensions très réduites, ce

récepteur à 5 lampes

### Superhétérodyne

est muni des tout derniers perfectionnements et fonctionne indifféremment sur courants alternatif ou continu 110 volts. Un cordon-résistance est fourni pour le branchement sur

Les nouvelles lampes employées donnent à cet appareil une sensibilité et une sélectivité extraordinaires. Il fonctionne sur antenne très réduite (7 mètres).

PRIX complet en ordre de marche ..... 995 »

Malette cuir, belle présentation .....

Superhétérodyne à montage antifadina et antiparasite

Nouveau montage employant des lampes à grand coefficient d'amplification. Ce petit poste est muni de tous les perfectionnements d'un grand récepteur. Circuit antifading, filtre antiparasite. Tone contrôle. Contrôle de puissance. Commutateur PO-GO-PU, Haut-parleur électrodynamique de grand diamètre. Sélectivité et qualité musicale incomparables. Coffret noyer verni, dimensions : larg. 29, prof. 17, haut. 22 cm.