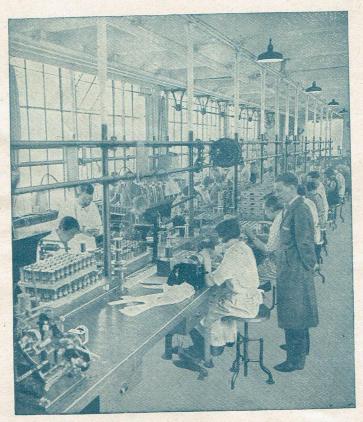

### L'Usine ERWA de Saint-Quentin (Aisne)

est une des plus belles usines de France. Elle occupe une surface de 20.000 m² et ses bâtiments couvrent 8.500 m².

Galerie de montage à l'Usine ERWA, Saint-Quentin (Aisne)

Le grand ball (4.000 m²) possède un ensemble unique de machines permettant de fabriquer toutes les pièces nécessaires à la construction des postes récepteurs de T. S. F.

Les bureaux d'études et les ateliers modèles sont dirigés par des ingénieurs éprouvés ayant l'expérience de tous les procédés d'usinage moderne.