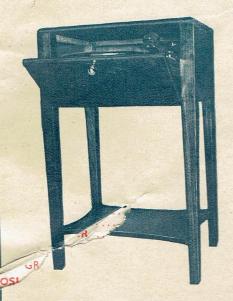

### COFFRET « DIEHL »

Construit uniquement avec du matériel de tout premier ordre, le coffret DIEIIL offre les pius grandes garanties tant en ce qui concerne ses qualités de reproduction musicale, qu'en ce qui concerne sa robustesse. Placé sous le récepteur, il suffit d'une simple manœuvre pour amener devant soi plateau et pick-up.

Modèle spécial .....

1.150 » Modèle Luxe .....

Meuble pick-up (cliché ci-

1,200 »

Ebénisteries noyer ou acajou verni. Secteur alternatif 110 ou 220 volts.

Radio S'Lazare, 3 rue de Rome\_Paris 8°

Modèle spécial ..... 1.150 » Modèle Luxe ..... Meuble pick-up (cliché cicontre ..... 1,200 »

Ebénisteries noyer ou acajou verni. Secteur alternatif 110 ou 220 volts.

Radio S'Lazare, 3 rue de Rome\_Paris 8°