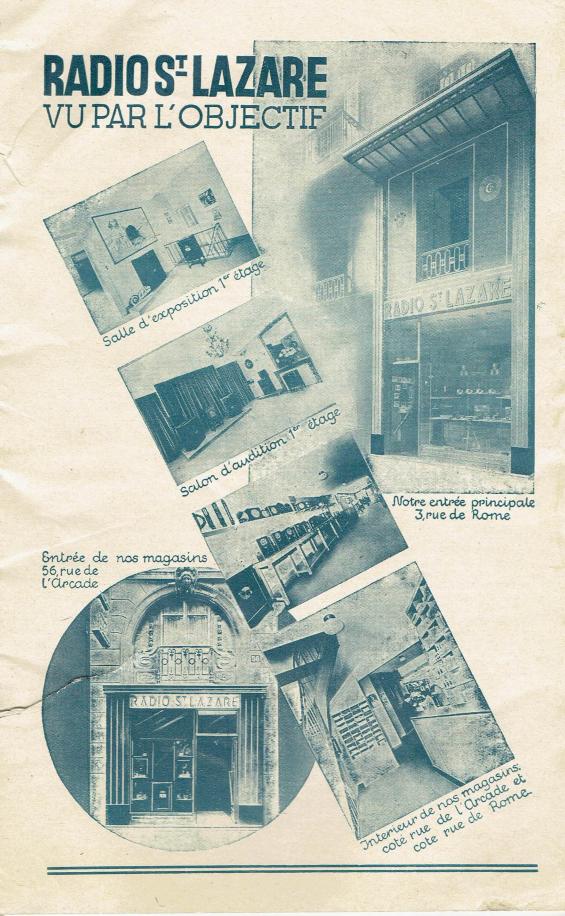

### « VOTRE SATISFACTION A TOUS »

Situé en plein centre de Paris entre la Gare

Saint-Lazare et le Boulevard Haussmann, RADIO SAINT-LAZARE ouvre ses portes sur la rue de Rome, au nº 3, et sur la rue de l'Arcade, au nº 56.

La longueur des magasins est de 40 mètres et 30 mètres de comptoirs permettent à de nombreux achèteurs d'être servis très rapidement.

Par notre magasin « côté rue de Rome », on accède, au 1er étage, à une Salle d'Exposition de différents emodèles de meubles « Radio-Phono » et « Phono ».

De cette dernière salle on passe au Salon d'audition, aménagé spécialement pour la présentation en fonctionnement des ensembles radiophon ques les plus perfectionnés.

Dans les sous-sols sont aménagés nos Ateliers. Nous y effectuons tous les montages et vérifications de nos appareils ainsi que l'entretien et la recharge des accumulateurs auxquels nous apportons le plus grand soin.

Au 1er étage sur la rue de Rome, nous avons aménagé de vastes locaux pour la réception des marchandises, le contrôle et l'expédition. Le service « Province » est placé sousla direction d'un technicien, qui répondra aussitôt par lettre à toute demande écrite de renseignemnts.