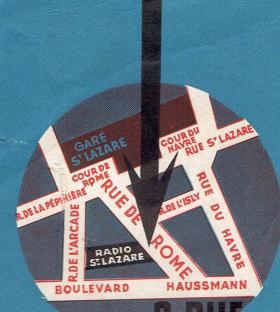

# RADIO STLAZARE

ENTRE LA GARE S'-LAZARE ET LE B' HAUSSMANN

TELEPHONE: EUROPE 61-10 ADRESSE TELEGR: RADIOLAZAR

3 RUE DE ROME

PARIS.85

LA PLUS IMPORTANTE MAISON DE GROS DE TOUTE LA FRANCE

### « VOTRE SATISFACTION A TOUS »

Situé en plein centre de Paris entre la Gare

Saint-Lazare et le Boulevard Haussmann, RADIO SAINT-LAZARE ouvre ses portes sur la rue de Rome, au nº 3, et sur la rue de l'Arcade, au nº 56.

La longueur des magasins est de 40 mètres et 30 mètres de comptoirs permettent à de nombreux achèteurs d'être servis très rapidement.

Par notre magasin « côté rue de Rome », on accède, au 1er étage, à une Salle d'Exposition de différents emodèles de meubles « Radio-Phono » et « Phono ».