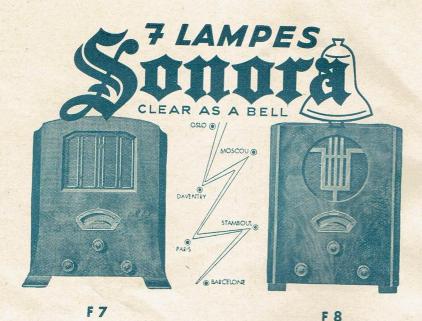

NOS PRIX SONT

Radio S'Lazare, la plus importante Maison de France

Le Sonora 7 lampes superhétérodyne est un appareil de précision. La plus petite fraction de degré sur le cadran produit une grosse différence dans le réglage. Il est si sensible qu'il permet de recevoir un très grand nombre de stations qui sont rarement entendues sur d'autres postes; il est si sélectif qu'il doit être réglé minutieusement.

Bien que le poste puisse fonctionner sans prise de terre et avec une antenne de 2 ou 3 mètres seulement, les meilleurs résultats seront obtenus avec une antenne mesurant une douzaine de mètres et une très bonne terre.

Le bouton de droite sert à allumer le poste et en continuant la course, à varier la tonalité. Tourner dans le sens des aiguilles d'une montre. Le bouton du milieu sert à régler les longueurs d'ondes. Celui de gauche sert à donner plus de puissance.

Le bouton qui se trouve sur le côté gauche du poste sert à passer des petites ondes aux grandes. La lumière rouge du cadran indique les grandes ondes; la lumière jaune indique que le poste est sur petites ondes.

Derrière l'appareil se trouvent deux fiches femelles marquées PHONO. Il suffit d'enfoncer les deux fiches du pick-up dans ces deux trous et le poste est prêt à fonctionner comme amplificateur phonographique.

Prix du F 7 ou du F 8...... 1.750 n

Les Appareils F 7 ou F 8 sont vendus A CREDIT aux conditions suivantes (voir page 5).

189 fr. à la commande

189 fr. à la livraison

Le solde en 12 mois 126 fr. par mois

Nous sommes DISTRIBUTEURS AUTORISES de « SONORA » pour Paris et Banlieue — mais nous ne livrons pas de Postes « SONORA » en Province.