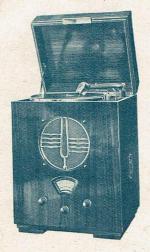

SANS EMPORTER

Réception des ondes 200 à 2.000 mètres. Volume-contrôle et interrupteur de secteur combinés. Tone-contrôle à variation continue. Dynamique spécial donnant au récepteur une musicalité surprenante.

LINCOLN

Malgré ses dimensions très réduites, ce

récepteur à 5 lampes

### Superhétérodyne

est muni des tout derniers perfectionnements et fonctionne indifféremment sur courants alternatif ou continu 110 volts. Un cordon-résistance est fourni pour le branchement sur

Les nouvelles lampes employées donnent à cet appareil une sensibilité et une sélectivité extraordinaires. Il fonctionne sur antenne très réduite (7 mètres).

PRIX complet en ordre de marche ..... 995 »

Malette cuir, belle présentation .....

Superhétérodyne à montage antifadina et antiparasite

Nouveau montage employant des lampes à grand coefficient d'amplification. Ce petit poste est muni de tous les perfectionnements d'un grand récepteur. Circuit antifading, filtre antiparasite. Tone contrôle. Contrôle de puissance. Commutateur PO-GO-PU, Haut-parleur électrodynamique de grand diamètre. Sélectivité et qualité musicale incomparables. Coffret noyer verni, dimensions : larg. 29, prof. 17, haut. 22 cm.