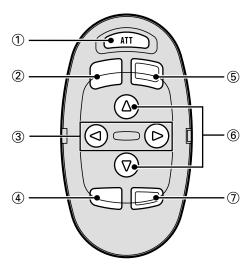

#### Names of Buttons

Buttons on the car stereo head unit and remote control unit with the same name have the same function.

- 1) ATT button
- 2 BAND button
- ③ **⋖/►** buttons
- **4** FUNCTION button
- **⑤** SOURCE button
- ⑥ ▲/▼ buttons
- 7 AUDIO button
- **® VOLUME**