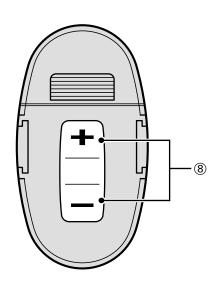

#### Names of Buttons

Buttons on the car stereo head unit and remote control unit with the same name have the same function.

- 1) ATT button
- 2 BAND button
- ③ **⋖/►** buttons
- **4** FUNCTION button
- **⑤** SOURCE button
- ⑥ ▲/▼ buttons
- 7 AUDIO button
- **® VOLUME**