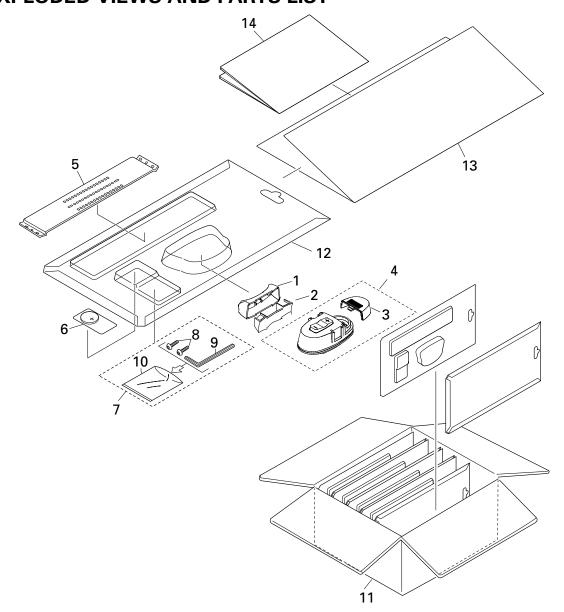

#### **EXPLODED VIEWS AND PARTS LIST**

#### NOTE:

Е

- Parts marked by "\*" are generally unavailable because they are not in our Master Spare Parts List.
- lacktriangle Screws adjacent to  $\nabla$  mark on the product are used for disassembly.
  - For the applying amount of lubricants or glue, follow the instructions in this manual.
     ( In the case of no amount instructions, apply as you think it appropriate.)

#### PARTS LIST

| Mark | No. | Description         | Part No.     | Mark No.                                              | Description    | Part No. |
|------|-----|---------------------|--------------|-------------------------------------------------------|----------------|----------|
|      | 1   | Holder Assy         | CZX3172      | 11                                                    | Contain Box    | CZH6223  |
|      | 2   | Holder Assy         | CZX3173      | 12                                                    | Blister Pack   | CZH6196  |
|      | 3   | Cover               | CZN7655      | 13                                                    | Cover          | CZH6221  |
|      | 4   | Remote Control Assy | CZX3256      | 14                                                    | Owner's Manual | CZR3238  |
|      | 5   | 5 Belt CZN7661      |              | (English, French, Spanish,<br>German, Dutch, Italian) |                |          |
| *    | 6   | Battery             | CZE3175      |                                                       |                |          |
|      | 7   | Screw Assy          | CZE3169      |                                                       |                |          |
| *    |     | Screw               | RMZ30H060FBK |                                                       |                |          |
| *    | 9   | Hexagonal Wrench    | CZE3176      |                                                       |                |          |
| *    | 10  | Polyethylene Bag    | CEG-127      |                                                       |                |          |